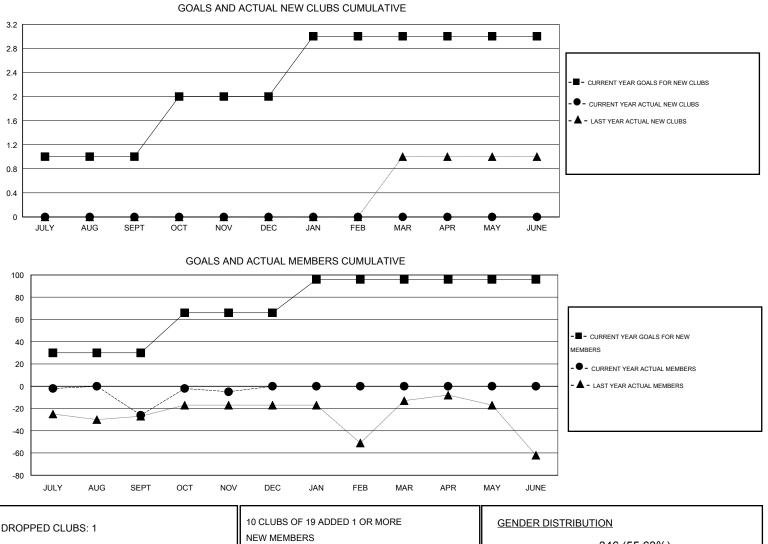

## LOCATION PHILIPPINES

 $\mathsf{GMT} \; \mathsf{CA} \; 5$ Clubs Members RESULTS FOR 2014-2015 RESULTS FOR 2014-2015 NEW CLUB NEW CLUBS DROPPED NET NEW MEMBER CHARTER AND DROPPED NET QUARTER QUARTER GOAL CLUBS GAIN/LOSS GOAL NEW MEMBERS MEMBERS GAIN/LOSS ADDED 1 0 1 -1 30 21 47 -26 JULY/AUG/SEPT JULY/AUG/SEPT 0 0 0 36 32 11 21 1 OCT/NOV/DEC OCT/NOV/DEC 0 0 0 30 0 0 0 1 JAN/FEB/MAR JAN/FEB/MAR 0 0 0 0 0 0 0 0 APR/MAY/JUNE APR/MAY/JUNE

| DROPPED CLUBS: 1 |    | 10 CLUBS OF 19 ADDED 1 OR MORE<br>NEW MEMBERS | GENDER DISTRIBUTION<br>MALE 346 (55.63%) |                       |     |
|------------------|----|-----------------------------------------------|------------------------------------------|-----------------------|-----|
|                  |    |                                               | MALE                                     |                       |     |
|                  |    |                                               | FEMALE                                   | 276 (44.37%)          |     |
| DROPPED MEMBERS  |    |                                               |                                          |                       |     |
| DECEASED         | 2  | CLICK HERE FOR HEALTH<br>ASSESSMENT DATA      |                                          |                       | 301 |
| CLUB CANCELLED   | 32 |                                               | FAMILY UNIT MEMBE                        | FAMILY UNIT MEMBERS   |     |
| OTHER            | 24 |                                               | HEAD OF HOUSEHOL                         | HEAD OF HOUSEHOLD     |     |
| TOTAL            | 58 |                                               | NON-HEAD OF HOUS                         | NON-HEAD OF HOUSEHOLD |     |
|                  |    |                                               |                                          |                       |     |